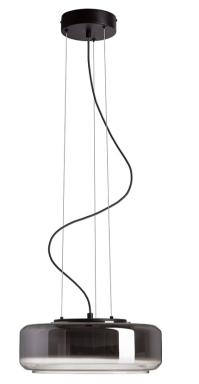

## NAOMI

**NEW** 

## LED 18W 1008 lm Ra 90

Designer pendant with built-in LED and glass shades, featuring an outer smoky glass and an inner frosted glass. Small bubbles in the glass are caused by the manufacturing process and do not indicate a defect in the shade.