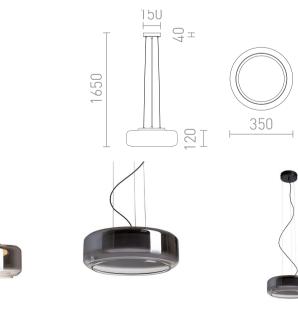

## NAOMI

**NEW** 

## LED 18W 1008 lm Ra 90

Designer pendant with built-in LED and glass shades, featuring an outer smoky glass and an inner frosted glass. Small bubbles in the glass are caused by the manufacturing process and do not indicate a defect in the shade.

цена на дребно BGN с ДДС

| R14400 | NAOMI 35 висяща опушено стъкло/млечно<br>стъкло/черна 230V LED 18W 3000K | 620,- |
|--------|--------------------------------------------------------------------------|-------|
|--------|--------------------------------------------------------------------------|-------|