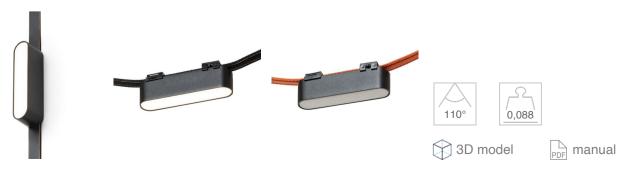

## LED 6W 360 lm Ra 90

Linear LED light for use in VEGA 24V= or WAVE 24V= systems. Two pieces of the conductive clip (R14328) must be ordered separately to connect the light to the WAVE textile strip. Dimming is available when controlled through the TUYA bridge or TUYA remote control.

RP EUR incl. VAT

| R14319 | OXONIA 11 for the VEGA/WAVE system black<br>24= LED 6W 110° 3000K 4000K 6500K | 32,00 |
|--------|-------------------------------------------------------------------------------|-------|
|--------|-------------------------------------------------------------------------------|-------|