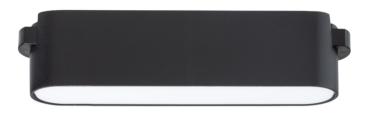

## OXONIA 11

## LED 6W 360 lm Ra 90

Linear LED light for use in VEGA 24V= or WAVE 24V= systems. Two pieces of the conductive clip (R14328) must be ordered separately to connect the light to the WAVE textile strip. Dimming is available when controlled through the TUYA bridge or TUYA remote control.

RP EUR incl. VAT

| R14319 | OXONIA 11 for the VEGA/WAVE system black<br>24= LED 6W 110° 3000K 4000K 6500K | 32,00 |
|--------|-------------------------------------------------------------------------------|-------|
|--------|-------------------------------------------------------------------------------|-------|