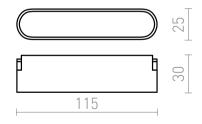

## OXONIA 11

## LED 6W 360 lm Ra 90

Linear LED light for use in VEGA 24V= or WAVE 24V= systems. Two pieces of the conductive clip (R14328) must be ordered separately to connect the light to the WAVE textile strip. Dimming is available when controlled through the TUYA bridge or TUYA remote control.

RP EUR incl. VAT

| R14319 | OXONIA 11 for the VEGA/WAVE system black<br>24= LED 6W 110° 3000K 4000K 6500K | 32,00 |
|--------|-------------------------------------------------------------------------------|-------|
|--------|-------------------------------------------------------------------------------|-------|