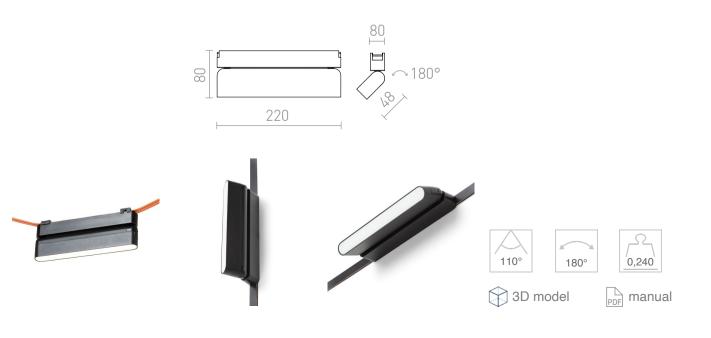

## **OXONIA 22 WITH TILT-FUNCTION**

## LED 12W 720 lm Ra 90

Linear adjustable LED light for use in VEGA 24V= or WAVE 24V= systems. Two pieces of the conductive clip (R14328) must be ordered separately to connect the light to the WAVE textile strip. Dimming is available when controlled through the TUYA bridge or TUYA remote control.