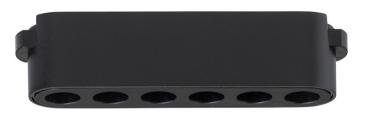

## OXANA 11

## LED 6W 360 Im Ra 90

LED spotlight for use in VEGA 24V= or WAVE 24V= systems. Two pieces of the conductive clip (R14328) must be ordered separately to connect the light to the WAVE textile strip. Dimming is available when controlled through the TUYA bridge or TUYA remote control.