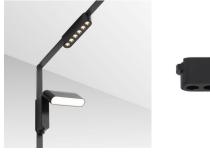

## OXANA 11

## LED 6W 360 Im Ra 90

LED spotlight for use in VEGA 24V= or WAVE 24V= systems. Two pieces of the conductive clip (R14328) must be ordered separately to connect the light to the WAVE textile strip. Dimming is available when controlled through the TUYA bridge or TUYA remote control.