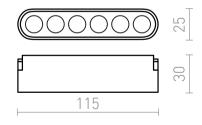

## OXANA 11

## LED 6W 360 Im Ra 90

LED spotlight for use in VEGA 24V= or WAVE 24V= systems. Two pieces of the conductive clip (R14328) must be ordered separately to connect the light to the WAVE textile strip. Dimming is available when controlled through the TUYA bridge or TUYA remote control.