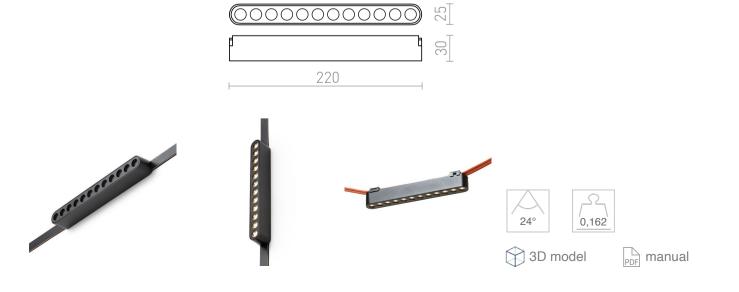

## OXANA 22

**NEW** 

## LED 12W 720 lm Ra 90

Linear LED light for use in VEGA 24V= or WAVE 24V= systems. Two pieces of the conductive clip (R14328) must be ordered separately to connect the light to the WAVE textile strip. Dimming is available when controlled through the TUYA bridge or TUYA remote control.

RP EUR incl. VAT

| R14324 | OXANA 22 for the VEGA/WAVE system black<br>24= LED 12W 24° 3000K 4000K 6500K | 48,00 |
|--------|------------------------------------------------------------------------------|-------|
|--------|------------------------------------------------------------------------------|-------|