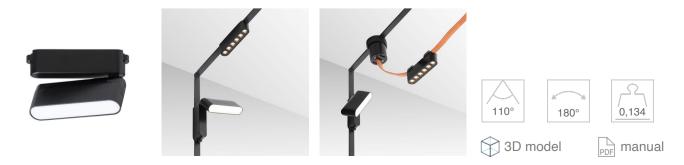

## **OXONIA 11 WITH TILT-FUNCTION**

**NEW** 

## LED 6W 360 lm Ra 90

LED spotlight for use in VEGA 24V= or WAVE 24V= systems. Two pieces of the conductive clip (R14328) must be ordered separately to connect the light to the WAVE textile strip. Dimming is available when controlled through the TUYA bridge or TUYA remote control.