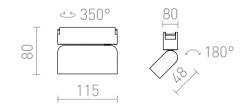

## LED 6W 360 lm Ra 90

LED spotlight for use in VEGA 24V= or WAVE 24V= systems. Two pieces of the conductive clip (R14328) must be ordered separately to connect the light to the WAVE textile strip. Dimming is available when controlled through the TUYA bridge or TUYA remote control.

adviesverkoopprijs EUR incl. BTW

| R14321 | OXONIA 11 with tilt-function for the VEGA/WAVE<br>system zwart 24= LED 6W 110° 3000K 4000K |       |
|--------|--------------------------------------------------------------------------------------------|-------|
|        | 6500K                                                                                      | 48,00 |