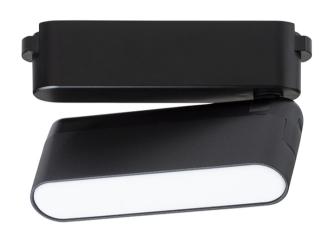

## **OXONIA 11 WITH TILT-FUNCTION**

**NEW** 

## LED 6W 360 lm Ra 90

LED spotlight for use in VEGA 24V= or WAVE 24V= systems. Two pieces of the conductive clip (R14328) must be ordered separately to connect the light to the WAVE textile strip. Dimming is available when controlled through the TUYA bridge or TUYA remote control.