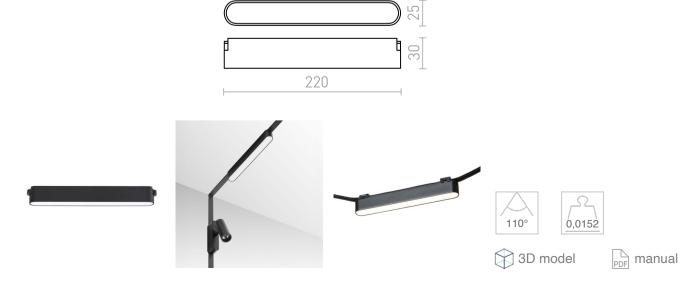

## **OXONIA 22**

Linear LED light for use in VEGA 24V= or WAVE 24V= systems. Two pieces of the conductive clip (R14328) must be ordered separately to connect the light to the WAVE textile strip. Dimming is available when controlled through the TUYA bridge or TUYA remote control.

RP EUR incl. VAT

| 24= LED 12W 110" 3000K 4000K 6300K 4 | R14320 | OXONIA 22 for the VEGA/WAVE system black<br>24= LED 12W 110° 3000K 4000K 6500K | 48 |
|--------------------------------------|--------|--------------------------------------------------------------------------------|----|
|--------------------------------------|--------|--------------------------------------------------------------------------------|----|