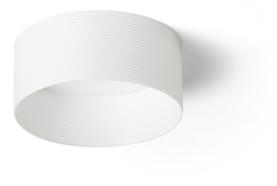

## LED 6W 570 Im Ra 80

A recessed LED lamp for a drywall ceilings with a low recessed depth and a decorative shade. The shade is created by 3D printing. Made of eco-friendly PLA material, which is fully degradable. The size of the mounting hole can be adjusted using the sliding fixing springs. The lamp can conveniently replace existing halogen lamps without the need for modification of the old holes.