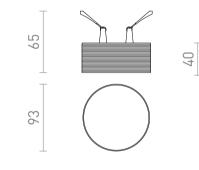

## LED 6W 570 Im Ra 80

A recessed LED lamp for a drywall ceilings with a low recessed depth and a decorative shade. The shade is created by 3D printing. Made of eco-friendly PLA material, which is fully degradable. The size of the mounting hole can be adjusted using the sliding fixing springs. The lamp can conveniently replace existing halogen lamps without the need for modification of the old holes.