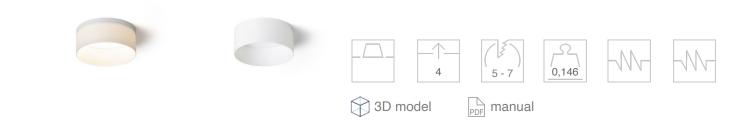

## LED 6W 570 Im Ra 80

A recessed LED lamp for a drywall ceilings with a low recessed depth and a decorative shade. The shade is created by 3D printing. Made of eco-friendly PLA material, which is fully degradable. The size of the mounting hole can be adjusted using the sliding fixing springs. The lamp can conveniently replace existing halogen lamps without the need for modification of the old holes.

RP EUR incl. VAT

68,00

| R14002 | MARENGA RR1 40 recessed white Eco PLA<br>230V LED 6W 3000K |  |
|--------|------------------------------------------------------------|--|
|--------|------------------------------------------------------------|--|