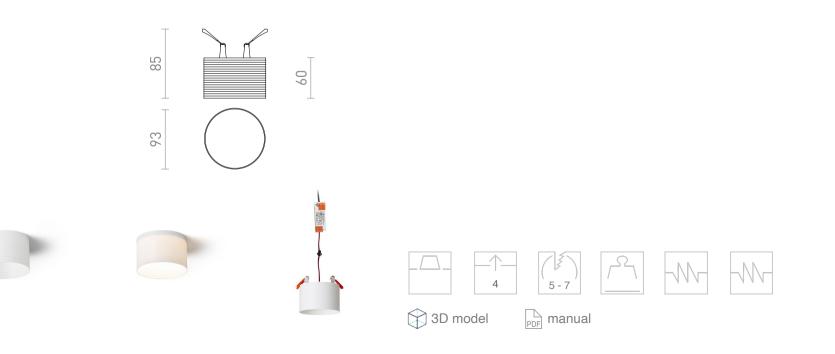

## MARENGA RR3 60

## LED 6W 570 lm Ra 80

A recessed LED lamp for a drywall ceilings with a low recessed depth and a decorative shade. The shade is created by 3D printing. Made of eco-friendly PLA material, which is fully degradable. The size of the mounting hole can be adjusted using the sliding fixing springs. The lamp can conveniently replace existing halogen lamps without the need for modification of the old holes.