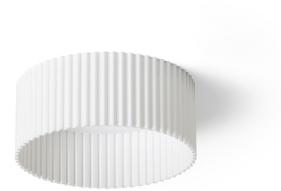

## MARENGA RL1 40

## LED 6W 570 lm Ra 80

A recessed LED lamp for a drywall ceilings with a low recessed depth and a decorative shade. The shade is created by 3D printing. Made of eco-friendly PLA material, which is fully degradable. The size of the mounting hole can be adjusted using the sliding fixing springs. The lamp can conveniently replace existing halogen lamps without the need for modification of the old holes.