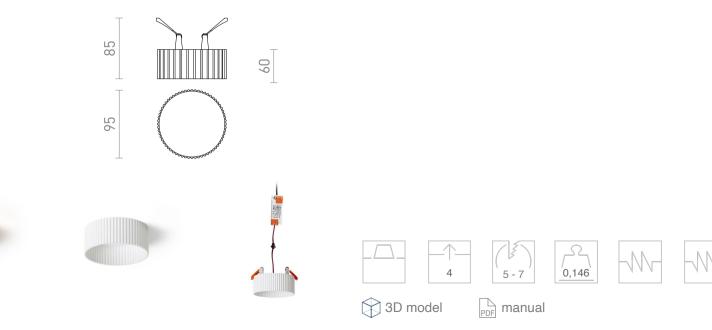

## MARENGA RL1 40

## LED 6W 570 lm Ra 80

A recessed LED lamp for a drywall ceilings with a low recessed depth and a decorative shade. The shade is created by 3D printing. Made of eco-friendly PLA material, which is fully degradable. The size of the mounting hole can be adjusted using the sliding fixing springs. The lamp can conveniently replace existing halogen lamps without the need for modification of the old holes.