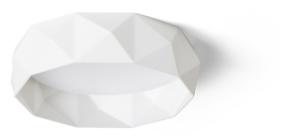

## LED 6W 570 lm Ra 80

A recessed LED lamp for a drywall ceilings with a low recessed depth and a decorative shade. The shade is created by 3D printing. Made of eco-friendly PLA material, which is fully degradable. The size of the mounting hole can be adjusted using the sliding fixing springs. The lamp can conveniently replace existing halogen lamps without the need for modification of the old holes.