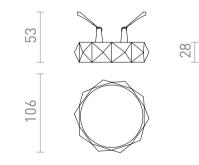

## LED 6W 570 lm Ra 80

A recessed LED lamp for a drywall ceilings with a low recessed depth and a decorative shade. The shade is created by 3D printing. Made of eco-friendly PLA material, which is fully degradable. The size of the mounting hole can be adjusted using the sliding fixing springs. The lamp can conveniently replace existing halogen lamps without the need for modification of the old holes.