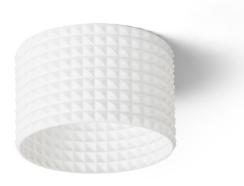

## LED 6W 570 lm Ra 80

A recessed LED lamp for a drywall ceilings with a low recessed depth and a decorative shade. The shade is created by 3D printing. Made of eco-friendly PLA material, which is fully degradable. The size of the mounting hole can be adjusted using the sliding fixing springs. The lamp can conveniently replace existing halogen lamps without the need for modification of the old holes.