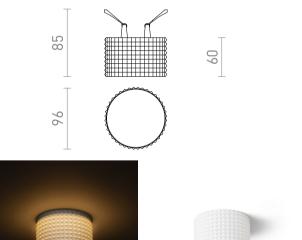

## LED 6W 570 lm Ra 80

A recessed LED lamp for a drywall ceilings with a low recessed depth and a decorative shade. The shade is created by 3D printing. Made of eco-friendly PLA material, which is fully degradable. The size of the mounting hole can be adjusted using the sliding fixing springs. The lamp can conveniently replace existing halogen lamps without the need for modification of the old holes.