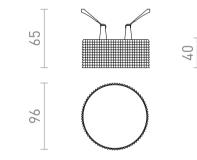

## LED 6W 570 lm Ra 80

A recessed LED lamp for a drywall ceilings with a low recessed depth and a decorative shade. The shade is created by 3D printing. Made of eco-friendly PLA material, which is fully degradable. The size of the mounting hole can be adjusted using the sliding fixing springs. The lamp can conveniently replace existing halogen lamps without the need for modification of the old holes.