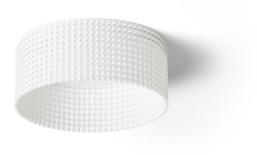

## LED 6W 570 lm Ra 80

A recessed LED lamp for a drywall ceilings with a low recessed depth and a decorative shade. The shade is created by 3D printing. Made of eco-friendly PLA material, which is fully degradable. The size of the mounting hole can be adjusted using the sliding fixing springs. The lamp can conveniently replace existing halogen lamps without the need for modification of the old holes.