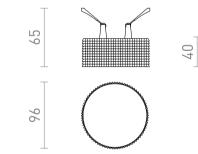

## MARENGA RB1 40

A recessed LED lamp for a drywall ceilings with a low recessed depth and a decorative shade. The shade is created by 3D printing. Made of eco-friendly PLA material, which is fully degradable. The size of the mounting hole can be adjusted using the sliding fixing springs. The lamp can conveniently replace existing halogen lamps without the need for modification of the old holes.