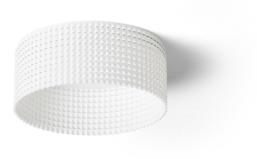

## MARENGA RB1 40

A recessed LED lamp for a drywall ceilings with a low recessed depth and a decorative shade. The shade is created by 3D printing. Made of eco-friendly PLA material, which is fully degradable. The size of the mounting hole can be adjusted using the sliding fixing springs. The lamp can conveniently replace existing halogen lamps without the need for modification of the old holes.