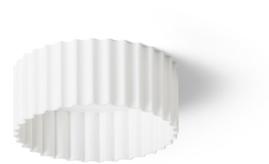

## LED 6W 570 lm Ra 80

A recessed LED lamp for a drywall ceilings with a low recessed depth and a decorative shade. The shade is created by 3D printing. Made of eco-friendly PLA material, which is fully degradable. The size of the mounting hole can be adjusted using the sliding fixing springs. The lamp can conveniently replace existing halogen lamps without the need for modification of the old holes.