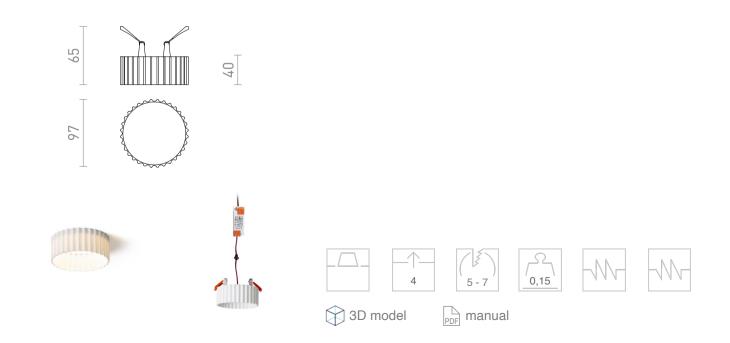

## LED 6W 570 lm Ra 80

A recessed LED lamp for a drywall ceilings with a low recessed depth and a decorative shade. The shade is created by 3D printing. Made of eco-friendly PLA material, which is fully degradable. The size of the mounting hole can be adjusted using the sliding fixing springs. The lamp can conveniently replace existing halogen lamps without the need for modification of the old holes.