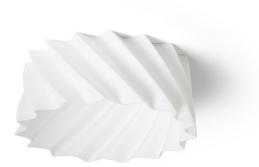

## LED 6W 570 lm Ra 80

A recessed LED lamp for a drywall ceilings with a low recessed depth and a decorative shade. The shade is created by 3D printing. Made of eco-friendly PLA material, which is fully degradable. The size of the mounting hole can be adjusted using the sliding fixing springs. The lamp can conveniently replace existing halogen lamps without the need for modification of the old holes.