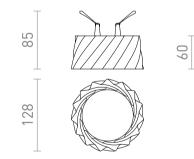

## LED 6W 570 lm Ra 80

A recessed LED lamp for a drywall ceilings with a low recessed depth and a decorative shade. The shade is created by 3D printing. Made of eco-friendly PLA material, which is fully degradable. The size of the mounting hole can be adjusted using the sliding fixing springs. The lamp can conveniently replace existing halogen lamps without the need for modification of the old holes.