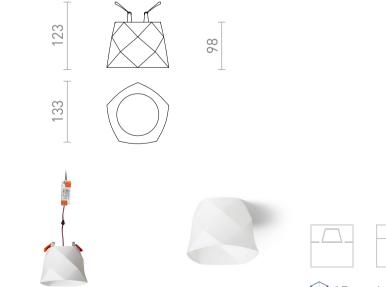

## LED 6W 570 lm Ra 80

A recessed LED lamp for a drywall ceilings with a low recessed depth and a decorative shade. The shade is created by 3D printing. Made of eco-friendly PLA material, which is fully degradable. The size of the mounting hole can be adjusted using the sliding fixing springs. The lamp can conveniently replace existing halogen lamps without the need for modification of the old holes.

3D model

Δ

5 - 7