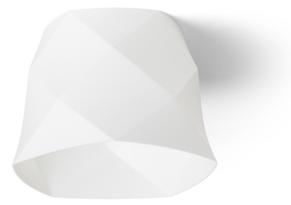

## LED 6W 570 lm Ra 80

A recessed LED lamp for a drywall ceilings with a low recessed depth and a decorative shade. The shade is created by 3D printing. Made of eco-friendly PLA material, which is fully degradable. The size of the mounting hole can be adjusted using the sliding fixing springs. The lamp can conveniently replace existing halogen lamps without the need for modification of the old holes.