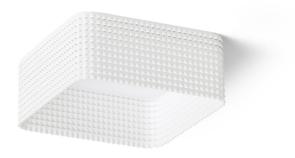

## MARENGA SQB1 40

## LED 6W 640 lm Ra 80

A recessed LED lamp for a drywall ceilings with a low recessed depth and a decorative shade. The shade is created by 3D printing. Made of eco-friendly PLA material, which is fully degradable. The size of the mounting hole can be adjusted using the sliding fixing springs. The lamp can conveniently replace existing halogen lamps without the need for modification of the old holes.