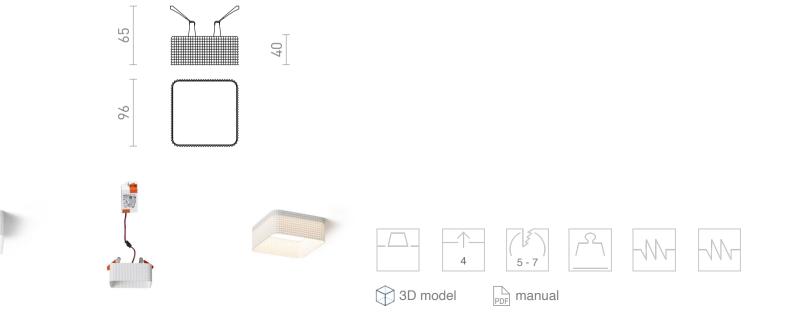

## MARENGA SQB1 40

## LED 6W 640 lm Ra 80

A recessed LED lamp for a drywall ceilings with a low recessed depth and a decorative shade. The shade is created by 3D printing. Made of eco-friendly PLA material, which is fully degradable. The size of the mounting hole can be adjusted using the sliding fixing springs. The lamp can conveniently replace existing halogen lamps without the need for modification of the old holes.