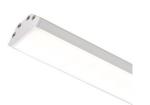

## LED PROFILE J

A corner aluminium profile for positioning suitable LED strips. Up to three 8-mm-wide LED strips or two 12-mm-wide LED strips can be placed in the profile. Supplied with a matt diffuser and accessories.

RP EUR incl. VAT

| R14093 | LED PROFILE J surface mounted 1m white matte acrylic/aluminum    | 120,00 |
|--------|------------------------------------------------------------------|--------|
| R14094 | LED PROFILE J surface mounted 1m black matte acrylic/aluminum    | 120,00 |
| R14095 | LED PROFILE J surface mounted 1m anodized aluminum/matte acrylic | 98,00  |