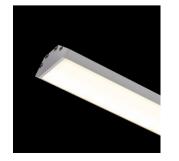

## LED PROFILE J

A corner aluminium profile for positioning suitable LED strips. Up to three 8-mm-wide LED strips or two 12-mm-wide LED strips can be placed in the profile. Supplied with a matt diffuser and accessories.

RP EUR incl. VAT

| R14093 | LED PROFILE J surface mounted 1m white matte acrylic/aluminum    | 120,00 |
|--------|------------------------------------------------------------------|--------|
| R14094 | LED PROFILE J surface mounted 1m black matte acrylic/aluminum    | 120,00 |
| R14095 | LED PROFILE J surface mounted 1m anodized aluminum/matte acrylic | 98,00  |