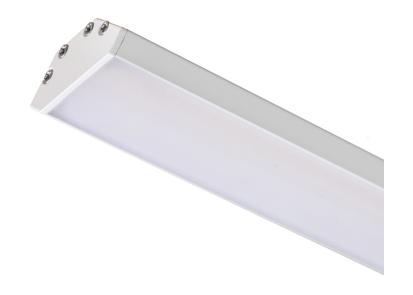

## LED PROFILE J

A corner aluminium profile for positioning suitable LED strips. Up to three 8-mm-wide LED strips or two 12-mm-wide LED strips can be placed in the profile. Supplied with a matt diffuser and accessories.

RP EUR incl. VAT

| R14093 | LED PROFILE J surface mounted 1m white matte acrylic/aluminum    | 120,00 |
|--------|------------------------------------------------------------------|--------|
| R14094 | LED PROFILE J surface mounted 1m black matte acrylic/aluminum    | 120,00 |
| R14095 | LED PROFILE J surface mounted 1m anodized aluminum/matte acrylic | 98,00  |