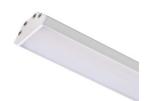

## LED PROFILE J

A corner aluminium profile for positioning suitable LED strips. Up to three 8-mm-wide LED strips or two 12-mm-wide LED strips can be placed in the profile. Supplied with a matt diffuser and accessories.

RP EUR incl. VAT

| R14093 | LED PROFILE J surface mounted 1m white matte acrylic/aluminum    | 120,00 |
|--------|------------------------------------------------------------------|--------|
| R14094 | LED PROFILE J surface mounted 1m black matte acrylic/aluminum    | 120,00 |
| R14095 | LED PROFILE J surface mounted 1m anodized aluminum/matte acrylic | 98,00  |