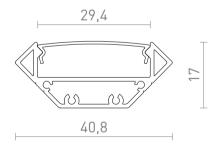

## LED PROFILE J

A corner aluminium profile for positioning suitable LED strips. Up to three 8-mm-wide LED strips or two 12-mm-wide LED strips can be placed in the profile. Supplied with a matt diffuser and accessories.

RP EUR incl. VAT

| R14093 | LED PROFILE J surface mounted 1m white matte acrylic/aluminum    | 120,00 |
|--------|------------------------------------------------------------------|--------|
| R14094 | LED PROFILE J surface mounted 1m black matte acrylic/aluminum    | 120,00 |
| R14095 | LED PROFILE J surface mounted 1m anodized aluminum/matte acrylic | 98,00  |