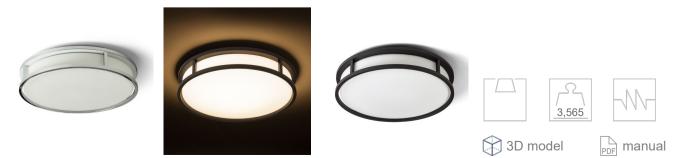

| DD |    | ID | incl  | VAT |
|----|----|----|-------|-----|
| RP | EU | אנ | INCI. | VAI |

| R13678 | GRANDE LED 35 ceiling opal-colored glass/chrome 230V LED 24W IP44 3000K   | 278,00 |
|--------|---------------------------------------------------------------------------|--------|
| R13679 | GRANDE LED 35 ceiling opal-colored<br>glass/black 230V LED 24W IP44 3000K | 268,00 |