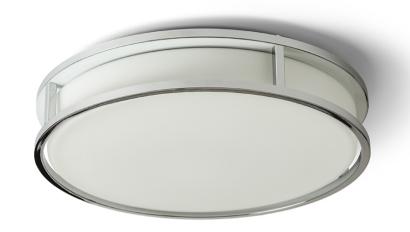

## LED 24W 1700 lm Ra 80

| Bathroom ceiling lam | o with built in LED. | a flat opal-colored | glass cover an | d metal frame. |
|----------------------|----------------------|---------------------|----------------|----------------|
|                      |                      |                     |                |                |