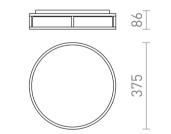

## LED 24W 1700 lm Ra 80

| Bathroom ceiling lam | o with built in LED. | a flat opal-colored | glass cover an | d metal frame. |
|----------------------|----------------------|---------------------|----------------|----------------|
|                      |                      |                     |                |                |