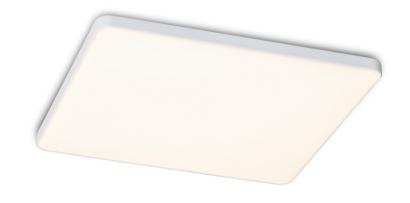

## BJORK SQ 20

## LED 18W 1800 lm Ra 80

Square LED downlight for installation into ceilings with low recess depth. The frame and design of this product is very similar to the LARISA range and is therefor a suitable match. On account of the installation springs being adjustable, the light can be installed into pre-existing ceiling holes, making it a great choice for replacing old halogen downlights.