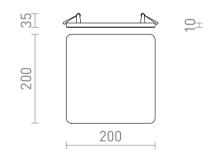

## BJORK SQ 20

## LED 18W 1800 lm Ra 80

Square LED downlight for installation into ceilings with low recess depth. The frame and design of this product is very similar to the LARISA range and is therefor a suitable match. On account of the installation springs being adjustable, the light can be installed into pre-existing ceiling holes, making it a great choice for replacing old halogen downlights.