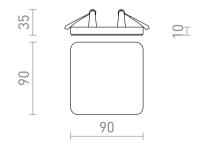

## BJORK SQ 9

## LED 6W 640 lm Ra 80

Square LED downlight for installation into ceilings with low recess depth. The frame and design of this product is very similar to the LARISA range and is therefor a suitable match. On account of the installation springs being adjustable, the light can be installed into pre-existing ceiling holes, making it a great choice for replacing old halogen downlights.