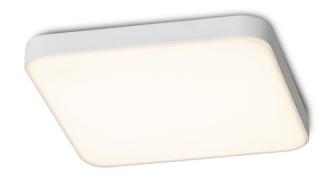

## BJORK SQ 9

## LED 6W 640 lm Ra 80

Square LED downlight for installation into ceilings with low recess depth. The frame and design of this product is very similar to the LARISA range and is therefor a suitable match. On account of the installation springs being adjustable, the light can be installed into pre-existing ceiling holes, making it a great choice for replacing old halogen downlights.