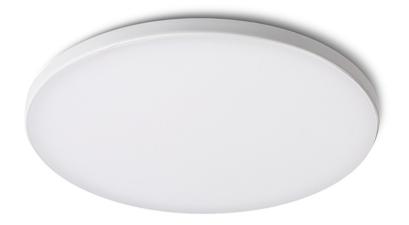

## **BJORK R 20**

## LED 18W 1800 lm Ra 80

Round LED downlight for installation into ceilings with low recess depth. De frame and design of this product is very similar to the LARISA range and is therefor a suitable match. On account of the installation springs being adjustable, the light can be installed into pre-existing ceiling holes, making it a great choice for replacing old halogen downlights.