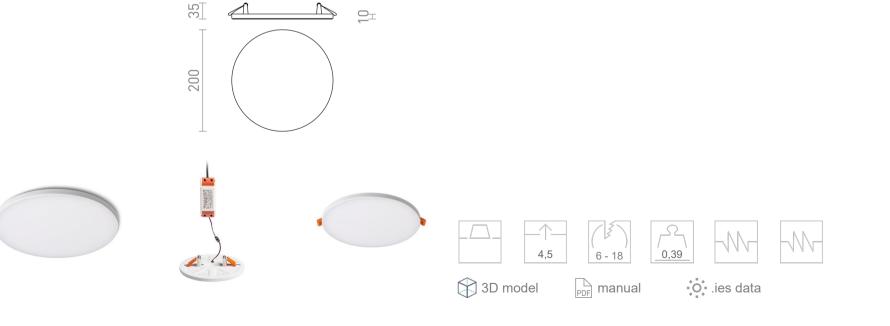

## **BJORK R 20**

## LED 18W 1800 lm Ra 80

Round LED downlight for installation into ceilings with low recess depth. De frame and design of this product is very similar to the LARISA range and is therefor a suitable match. On account of the installation springs being adjustable, the light can be installed into pre-existing ceiling holes, making it a great choice for replacing old halogen downlights.