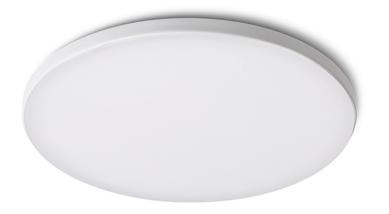

## BJORK R 16

## LED 12W 1200 lm Ra 80

Round LED downlight for installation into ceilings with low recess depth. The frame and design of this product is very similar to the LARISA range and is therefor a suitable match. On account of the installation springs being adjustable, the light can be installed into pre-existing ceiling holes, making it a great choice for replacing old halogen downlights.