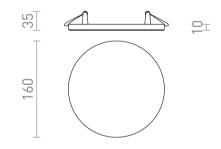

## LED 12W 1200 lm Ra 80

Round LED downlight for installation into ceilings with low recess depth. The frame and design of this product is very similar to the LARISA range and is therefor a suitable match. On account of the installation springs being adjustable, the light can be installed into pre-existing ceiling holes, making it a great choice for replacing old halogen downlights.