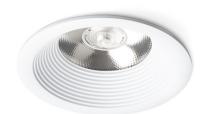

## SHARM BASE

## LED 10W 900 lm Ra 80

Recessed fixed downlight with 10W LED. Available in multiple colours.

RP EUR incl. VAT

| R13221 | SHARM BASE recessed white 230V LED 10W 24° 3000K      | 48,00 |
|--------|-------------------------------------------------------|-------|
| R13222 | SHARM BASE recessed pearl gold 230V LED 10W 24° 3000K | 48,00 |
| R13223 | SHARM BASE recessed brown 230V LED 10W 24° 3000K      | 48,00 |
| R13224 | SHARM BASE recessed black 230V LED 10W 24° 3000K      | 48,00 |
| R13225 | SHARM BASE recessed chrome 230V LED 10W 24° 3000K     | 48,00 |
| R13226 | SHARM BASE recessed copper 230V LED 10W 24° 3000K     | 48,00 |
|        |                                                       |       |