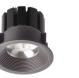

## SHARM BASE

## LED 10W 900 lm Ra 80

Recessed fixed downlight with 10W LED. Available in multiple colours.

RP EUR incl. VAT

| R13221 | SHARM BASE recessed white 230V LED 10W 24° 3000K      | 48,00 |
|--------|-------------------------------------------------------|-------|
| R13222 | SHARM BASE recessed pearl gold 230V LED 10W 24° 3000K | 48,00 |
| R13223 | SHARM BASE recessed brown 230V LED 10W 24° 3000K      | 48,00 |
| R13224 | SHARM BASE recessed black 230V LED 10W 24° 3000K      | 48,00 |
| R13225 | SHARM BASE recessed chrome 230V LED 10W 24° 3000K     | 48,00 |
| R13226 | SHARM BASE recessed copper 230V LED 10W 24° 3000K     | 48,00 |
|        |                                                       |       |