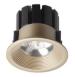

## SHARM BASE

## LED 10W 900 lm Ra 80

Recessed fixed downlight with 10W LED. Available in multiple colours.

RP EUR incl. VAT

| R13221 | SHARM BASE recessed white 230V LED 10W 24° 3000K      | 48,00 |
|--------|-------------------------------------------------------|-------|
| R13222 | SHARM BASE recessed pearl gold 230V LED 10W 24° 3000K | 48,00 |
| R13223 | SHARM BASE recessed brown 230V LED 10W 24° 3000K      | 48,00 |
| R13224 | SHARM BASE recessed black 230V LED 10W 24° 3000K      | 48,00 |
| R13225 | SHARM BASE recessed chrome 230V LED 10W 24° 3000K     | 48,00 |
| R13226 | SHARM BASE recessed copper 230V LED 10W 24° 3000K     | 48,00 |
|        |                                                       |       |