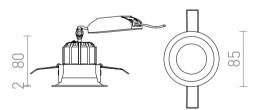

## SHARM BASE

## LED 10W 900 lm Ra 80

Recessed fixed downlight with 10W LED. Available in multiple colours.

RP EUR incl. VAT

| R13221 | SHARM BASE recessed white 230V LED 10W 24° 3000K      | 48,00 |
|--------|-------------------------------------------------------|-------|
| R13222 | SHARM BASE recessed pearl gold 230V LED 10W 24° 3000K | 48,00 |
| R13223 | SHARM BASE recessed brown 230V LED 10W 24° 3000K      | 48,00 |
| R13224 | SHARM BASE recessed black 230V LED 10W 24° 3000K      | 48,00 |
| R13225 | SHARM BASE recessed chrome 230V LED 10W 24° 3000K     | 48,00 |
| R13226 | SHARM BASE recessed copper 230V LED 10W 24° 3000K     | 48,00 |
|        |                                                       |       |