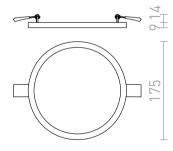

## HUE R 17 RECESSED

Very thin recessed downlight with integrated high-output LED. The frames are available in chrome, black chrome, matte nickel, white lacquer or imitation wood.

RP EUR incl. VAT

| R12765 | HUE R 17 recessed white 230V LED 18W 3000K                    | 48,00 |
|--------|---------------------------------------------------------------|-------|
| R12766 | HUE R 17 recessed black chrome 230V LED 18W 3000K             | 24,00 |
| R12767 | HUE R 17 recessed chrome 230V LED 18W 3000K                   | 48,00 |
| R12768 | HUE R 17 recessed matt nickel 230V LED 18W 3000K              | 35,00 |
| R13401 | HUE R 17 recessed dark walnut imitation 230V<br>LED 18W 3000K | 35,00 |