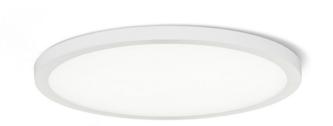

## HUE R 17 RECESSED

Very thin recessed downlight with integrated high-output LED. The frames are available in chrome, black chrome, matte nickel, white lacquer or imitation wood.

RP EUR incl. VAT

| R12765 | HUE R 17 recessed white 230V LED 18W 3000K                    | 48,00 |
|--------|---------------------------------------------------------------|-------|
| R12766 | HUE R 17 recessed black chrome 230V LED 18W 3000K             | 24,00 |
| R12767 | HUE R 17 recessed chrome 230V LED 18W 3000K                   | 48,00 |
| R12768 | HUE R 17 recessed matt nickel 230V LED 18W 3000K              | 35,00 |
| R13401 | HUE R 17 recessed dark walnut imitation 230V<br>LED 18W 3000K | 35,00 |