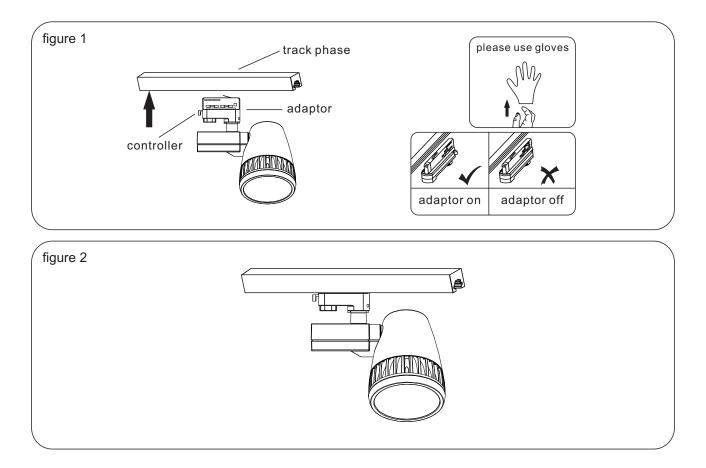

## INSTALLATION(only by an approved installation condition)

- 1. If the fixture needs to be installed into the ceiling, you should have a careful conditional inspection if it has damp, dirt-endangered situation, even check the material for fireproof, stress level and so on.
- 2. It can not use the wooden screw to fix the luminaries into thistle board ,weak aluminum board or less than 10mm wood plate, It must adopt fastening material, And the strengthen unit should connect with keel properly.
- 3. When the fixture and heated accessories install into the wooden plate, it should be heat treatment with asbestos cloth or pad around the luminaries and heated accessories.
- 4. Sectional area of internal wiring for interior lighting can not lower than 0.4mm, And it will not lower than 1.0mm for exterior lighting.
- 5. The metal parts should take the zero connection protection, when fixture is lower 2.4m, voltage is more than 36V.
- 6. Determine the place of installation and mark the holes to be drilled under professional operator.
- 7. Please cut off the power before installation, Installation location is strictly prohibited children stay and play.